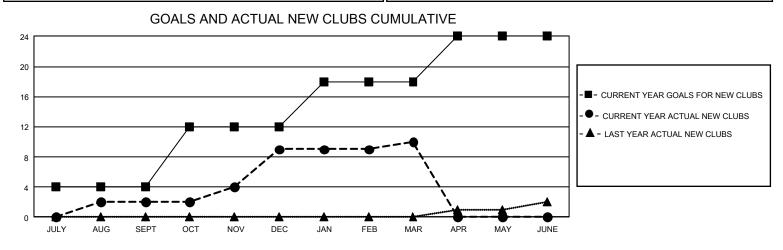

## GAT MONTHLY MEMBERSHIP PROGRESS REPORT

GMT Constitutional Area 1, Group M

REPORT DOES NOT INCLUDE CLUBS IN UNDISTRICTED AREAS.

| Clubs         |               |             |               | Members               |                       |                         |                                                    |  |  |
|---------------|---------------|-------------|---------------|-----------------------|-----------------------|-------------------------|----------------------------------------------------|--|--|
|               | RESULTS FOR   | R 2020-2021 |               | RESULTS FOR 2020-2021 |                       |                         |                                                    |  |  |
| QUARTER       | NEW CLUB GOAL | NEW CLUBS   | DROPPED CLUBS | QUARTER MEMB          | ER GROWTH NET<br>GOAL | MEMBER GROWTH<br>ACTUAL | DROPPED<br>MEMBERS ACTUAL<br>(including transfers) |  |  |
| JULY/AUG/SEPT | 12            | 2           | 8             | JULY/AUG/SEPT         | 280                   | 500                     | 543                                                |  |  |
| OCT/NOV/DEC   | 24            | 7           | 3             | OCT/NOV/DEC           | 373                   | 668                     | 713                                                |  |  |
| JAN/FEB/MAR   | 18            | 1           | 16            | JAN/FEB/MAR           | 394                   | 483                     | 578                                                |  |  |
| APR/MAY/JUNE  | 18            | 0           | 0             | APR/MAY/JUNE          | 366                   | 0                       | 0                                                  |  |  |