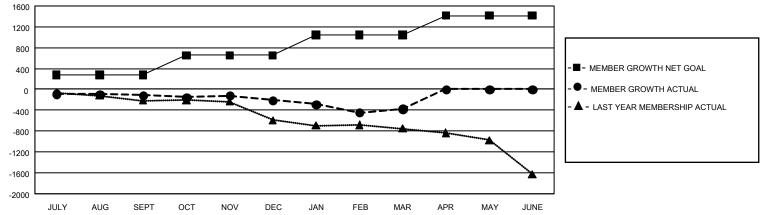

## GAT MONTHLY MEMBERSHIP PROGRESS REPORT

GMT Constitutional Area 1, Group M

REPORT DOES NOT INCLUDE CLUBS IN UNDISTRICTED AREAS.

| Clubs         |               |             |               | Members               |                       |                         |                                                    |  |  |
|---------------|---------------|-------------|---------------|-----------------------|-----------------------|-------------------------|----------------------------------------------------|--|--|
|               | RESULTS FOR   | R 2020-2021 |               | RESULTS FOR 2020-2021 |                       |                         |                                                    |  |  |
| QUARTER       | NEW CLUB GOAL | NEW CLUBS   | DROPPED CLUBS | QUARTER MEMB          | ER GROWTH NET<br>GOAL | MEMBER GROWTH<br>ACTUAL | DROPPED<br>MEMBERS ACTUAL<br>(including transfers) |  |  |
| JULY/AUG/SEPT | 12            | 2           | 8             | JULY/AUG/SEPT         | 280                   | 500                     | 543                                                |  |  |
| OCT/NOV/DEC   | 24            | 7           | 3             | OCT/NOV/DEC           | 373                   | 668                     | 713                                                |  |  |
| JAN/FEB/MAR   | 18            | 1           | 16            | JAN/FEB/MAR           | 394                   | 483                     | 578                                                |  |  |
| APR/MAY/JUNE  | 18            | 0           | 0             | APR/MAY/JUNE          | 366                   | 0                       | 0                                                  |  |  |